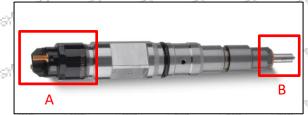

# 0445120295 Injector CRIN3-18 Technical File

SKU: DGH130445120295/G1W20445120295